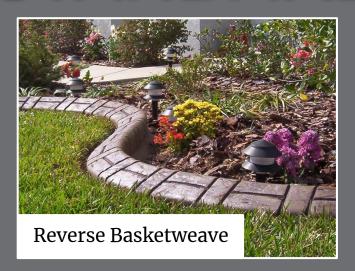

## Cleveland CurbScapes, LLC

www.ClevelandCurbScapes.com

440-225-0402

Cleveland CurbScapes Standard Curbing is our custom curb that is mixed, placed and finished on site. Our trained installers meticulously install, texture and stamp this curbing based on the desired finish that has been selected. This attractive, durable and permanent concrete curb keeps your mulch in the beds, stops grass intrusion and improves your curb appeal!