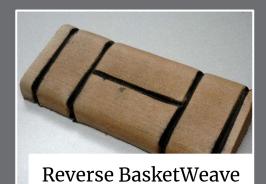

## Cleveland CurbScapes, LLC

www.ClevelandCurbScapes.com

440-225-0402

Cleveland CurbScapes Standard Curbing is our custom curb that is mixed, placed and finished on site. Our trained installers meticulously install, texture and stamp this curbing based on the desired finish that has been selected. This attractive, durable and permanent concrete curb keeps your mulch in the beds, stops grass intrusion and improves your curb appeal!

## STANDARD CURBING









## Cleveland CurbScapes, LLC

Doug@ClevelandCurbScapes.com

## STANDARD CURBING







Spanish Texture







CALL FOR A FREE QUOTE: **440-225-0402**