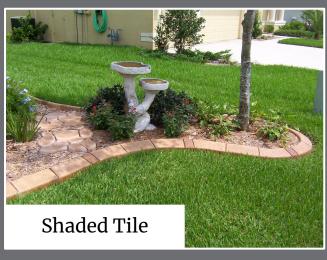

## Cleveland CurbScapes, LLC

www.ClevelandCurbScapes.com

440-225-0402

Cleveland CurbScapes Standard Curbing is our custom curb that is mixed, placed and finished on site. Our trained installers meticulously install, texture and stamp this curbing based on the desired finish that has been selected. This attractive, durable and permanent concrete curb keeps your mulch in the beds, stops grass intrusion and improves your curb appeal!