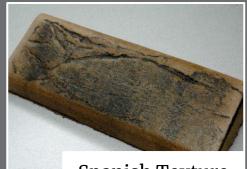

## Cleveland CurbScapes, LLC

www.ClevelandCurbScapes.com

440-225-0402

Cleveland CurbScapes Standard Curbing is our custom curb that is mixed, placed and finished on site. Our trained installers meticulously install, texture and stamp this curbing based on the desired finish that has been selected. This attractive, durable and permanent concrete curb keeps your mulch in the beds, stops grass intrusion and improves your curb appeal!

## STANDARD CURBING









## Cleveland CurbScapes, LLC

Doug@ClevelandCurbScapes.com

## STANDARD CURBING







Spanish Texture







CALL FOR A FREE QUOTE: **440-225-0402**