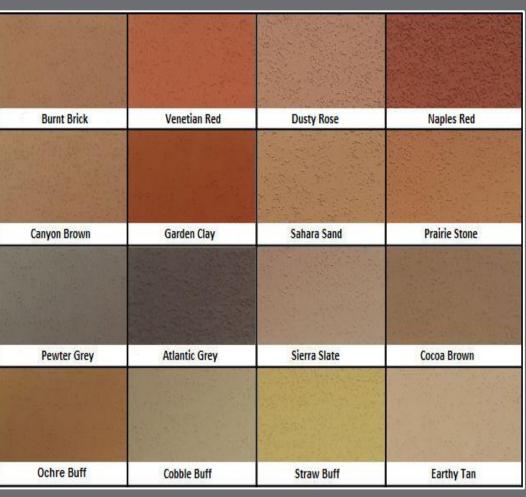

## Cleveland CurbScapes, LLC

www.ClevelandCurbScapes.com

440-225-0402

Cleveland CurbScapes Standard Curbing is our custom curb that is mixed, placed and finished on site. Our trained installers meticulously install, texture and stamp this curbing based on the desired finish that has been selected. This attractive, durable and permanent concrete curb keeps your mulch in the beds, stops grass intrusion and improves your curb appeal!