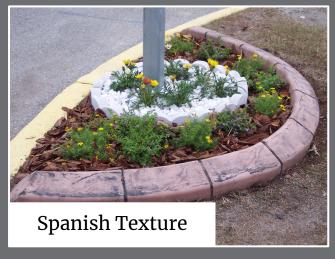

## Cleveland CurbScapes, LLC

www.ClevelandCurbScapes.com

440-225-0402

Cleveland CurbScapes Standard Curbing is our custom curb that is mixed, placed and finished on site. Our trained installers meticulously install, texture and stamp this curbing based on the desired finish that has been selected. This attractive, durable and permanent concrete curb keeps your mulch in the beds, stops grass intrusion and improves your curb appeal!

## STANDARD CURBING









## Cleveland CurbScapes, LLC

Doug@ClevelandCurbScapes.com

## STANDARD CURBING







Spanish Texture







CALL FOR A FREE QUOTE: **440-225-0402**