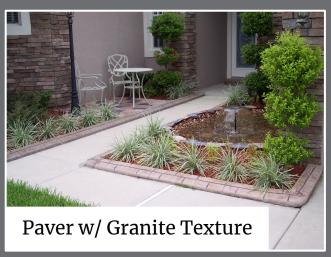

## Cleveland CurbScapes, LLC

www.ClevelandCurbScapes.com

440-225-0402

Cleveland CurbScapes Standard Curbing is our custom curb that is mixed, placed and finished on site. Our trained installers meticulously install, texture and stamp this curbing based on the desired finish that has been selected. This attractive, durable and permanent concrete curb keeps your mulch in the beds, stops grass intrusion and improves your curb appeal!