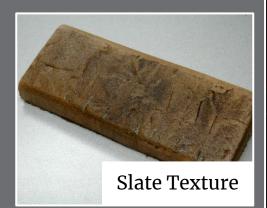

## Cleveland CurbScapes, LLC

www.ClevelandCurbScapes.com

440-225-0402

Cleveland CurbScapes Standard Curbing is our custom curb that is mixed, placed and finished on site. Our trained installers meticulously install, texture and stamp this curbing based on the desired finish that has been selected. This attractive, durable and permanent concrete curb keeps your mulch in the beds, stops grass intrusion and improves your curb appeal!

## STANDARD CURBING









## Cleveland CurbScapes, LLC

Doug@ClevelandCurbScapes.com

## STANDARD CURBING







Spanish Texture







CALL FOR A FREE QUOTE: **440-225-0402**